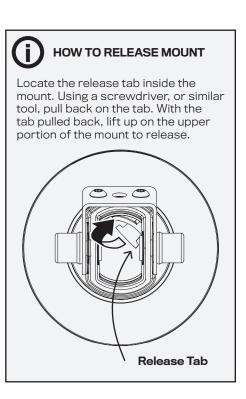

Installation Instructions

Innovative Ergonomic Solutions companies



## **Innovative Ergonomic Solutions**

800 524 2744 customerservice@team-ies.com team-ies.com

## PTS-04-LANE-WK Parts List











## **ROTATION**

Placement of the two rotation stop screws in the outer ring determine the amount of payment terminal rotation. You can remove the screws from their original location and place them in any of the holes in the outer ring to allow for the amount of desired rotation.





## **NO ROTATION**

There are rotation stop ribs underneath the top portion of the mount that can be placed directly over the rotation stop screw or pin. This positioning will prevent the payment terminal from rotating. Determine the proper rotation stop screw location for your installation.







OR