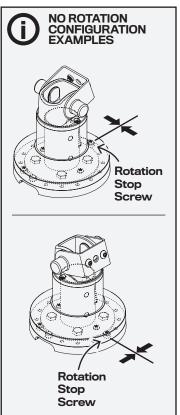

## **NO ROTATION**

There are rotation stop ribs underneath the top portion of the mount that can be placed directly over the rotation stop screw or pin. This positioning will prevent the payment terminal from rotating. Determine the proper rotation stop screw location for your installation.