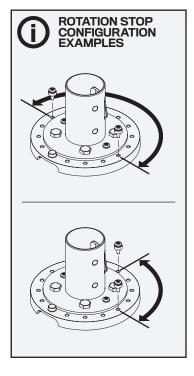

## **ROTATION**

Placement of the two rotation stop screws in the outer ring determine the amount of payment terminal rotation. You can remove the screws from their original location and place them in any of the holes in the outer ring to allow for the amount of desired rotation.