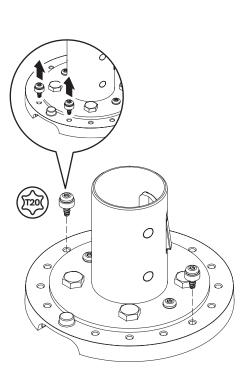

## **ROTATION**

Placement of the two rotation stop screws in the outer ring determine the amount of payment terminal rotation. You can remove the screws from their original location and place them in any of the holes in the outer ring to allow for the amount of desired rotation.

## **NO ROTATION**

There are rotation stop ribs underneath the top portion of the mount that can be placed directly over the rotation stop screw or pin. This positioning will prevent the payment terminal from rotating. Determine the proper rotation stop screw location for your installation.