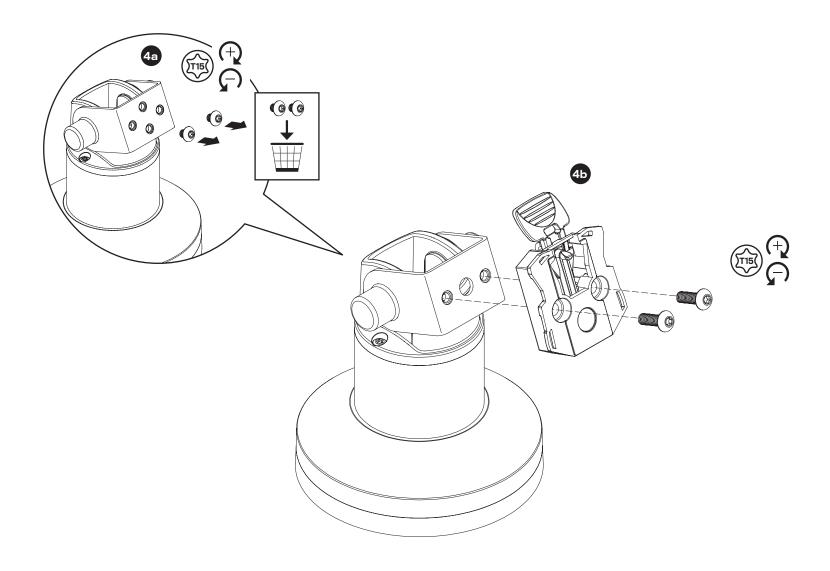

stallation Instructions

Innovative Ergonomic Solutions companies



## **Innovative Ergonomic Solutions**

800 524 2744 customerservice@team-ies.com team-ies.com

## PTS-04-LANE-WK Parts List











## **ROTATION**

Placement of the two rotation stop screws in the outer ring determine the amount of payment terminal rotation. You can remove the screws from their original location and place them in any of the holes in the outer ring to allow for the amount of desired rotation.





## **NO ROTATION**

There are rotation stop ribs underneath the top portion of the mount that can be placed directly over the rotation stop screw or pin. This positioning will prevent the payment terminal from rotating. Determine the proper rotation stop screw location for your installation.







OR