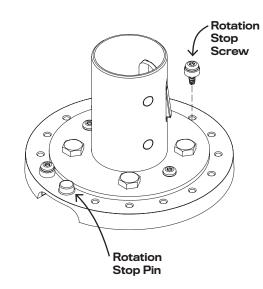

## **ROTATION**

Placement of the two rotation stop screws in the outer ring determine the amount of payment terminal rotation. You can remove the screws from their original location and place them in any of the holes in the outer ring to allow for the amount of desired rotation.

## **NO ROTATION**

There are rotation stop ribs underneath the top portion of the mount that can be placed directly over the rotation stop screw or pin. This positioning will prevent the payment terminal from rotating. Determine the proper rotation stop screw location for your installation.