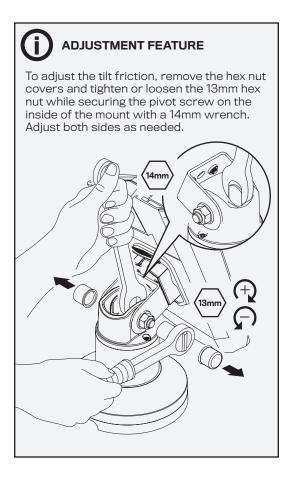

on Instructions

Innovative Ergonomic Solutions companies



## **Innovative Ergonomic Solutions**

800 524 2744 customerservice@team-ies.com team-ies.com

## PTS-04-LANE-WK Parts List











## **ROTATION**

Placement of the two rotation stop screws in the outer ring determine the amount of payment terminal rotation. You can remove the screws from their original location and place them in any of the holes in the outer ring to allow for the amount of desired rotation.





## **NO ROTATION**

There are rotation stop ribs underneath the top portion of the mount that can be placed directly over the rotation stop screw or pin. This positioning will prevent the payment terminal from rotating. Determine the proper rotation stop screw location for your installation.







OR