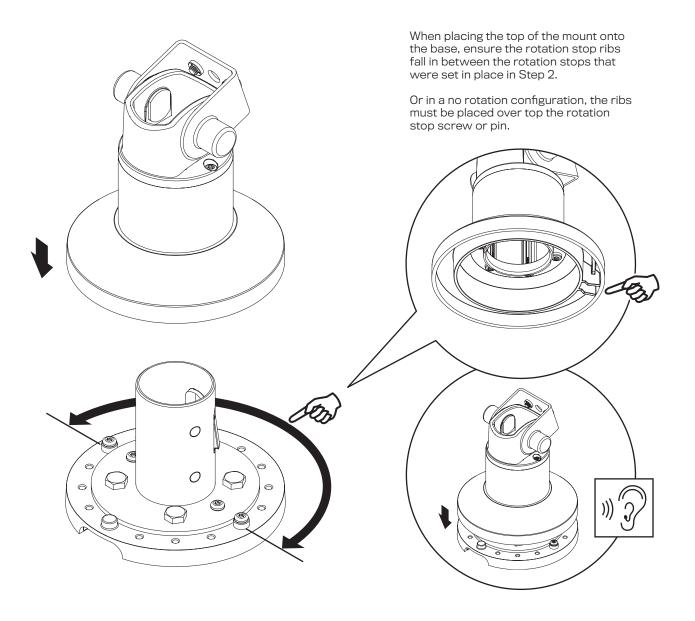

## **ROTATION**

Placement of the two rotation stop screws in the outer ring determine the amount of payment terminal rotation. You can remove the screws from their original location and place them in any of the holes in the outer ring to allow for the amount of desired rotation.

## **NO ROTATION**

There are rotation stop ribs underneath the top portion of the mount that can be placed directly over the rotation stop screw or pin. This positioning will prevent the payment terminal from rotating. Determine the proper rotation stop screw location for your installation.