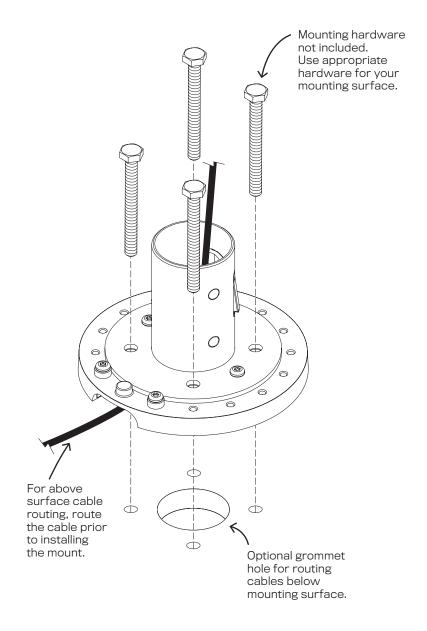

innovative\_ design works ERGC TECH



PTS-04-LANE-WK Installation Instructions

Innovative Ergonomic Solutions companies



## **Innovative Ergonomic Solutions**

800 524 2744 customerservice@team-ies.com team-ies.com

## PTS-04-LANE-WK Parts List











## **ROTATION**

Placement of the two rotation stop screws in the outer ring determine the amount of payment terminal rotation. You can remove the screws from their original location and place them in any of the holes in the outer ring to allow for the amount of desired rotation.





## **NO ROTATION**

There are rotation stop ribs underneath the top portion of the mount that can be placed directly over the rotation stop screw or pin. This positioning will prevent the payment terminal from rotating. Determine the proper rotation stop screw location for your installation.







OR