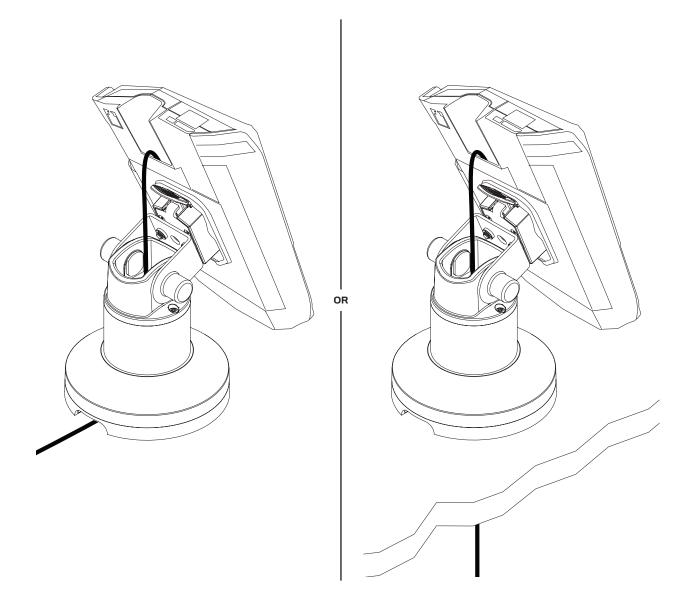

tion Instructions

Innovative Ergonomic Solutions companies



## **Innovative Ergonomic Solutions**

800 524 2744 customerservice@team-ies.com team-ies.com

## PTS-04-LANE-WK Parts List











## **ROTATION**

Placement of the two rotation stop screws in the outer ring determine the amount of payment terminal rotation. You can remove the screws from their original location and place them in any of the holes in the outer ring to allow for the amount of desired rotation.





## **NO ROTATION**

There are rotation stop ribs underneath the top portion of the mount that can be placed directly over the rotation stop screw or pin. This positioning will prevent the payment terminal from rotating. Determine the proper rotation stop screw location for your installation.







OR