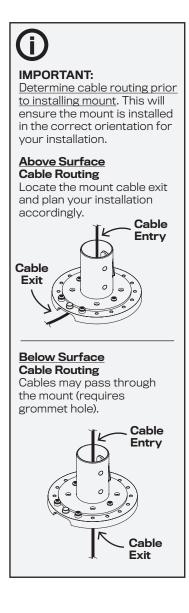

innovative\_ design works ERGC TECH



PTS-04-LANE-WK Installation Instructions

Innovative Ergonomic Solutions companies



## **Innovative Ergonomic Solutions**

800 524 2744 customerservice@team-ies.com team-ies.com

## PTS-04-LANE-WK Parts List











## **ROTATION**

Placement of the two rotation stop screws in the outer ring determine the amount of payment terminal rotation. You can remove the screws from their original location and place them in any of the holes in the outer ring to allow for the amount of desired rotation.





## **NO ROTATION**

There are rotation stop ribs underneath the top portion of the mount that can be placed directly over the rotation stop screw or pin. This positioning will prevent the payment terminal from rotating. Determine the proper rotation stop screw location for your installation.







OR