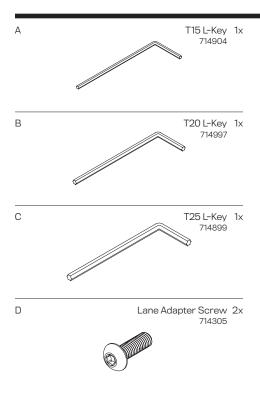

innovative\_ design works ERGC TECH



PTS-04-LANE-WK Installation Instructions

Innovative Ergonomic Solutions companies



## **Innovative Ergonomic Solutions**

800 524 2744 customerservice@team-ies.com team-ies.com

## PTS-04-LANE-WK Parts List











## **ROTATION**

Placement of the two rotation stop screws in the outer ring determine the amount of payment terminal rotation. You can remove the screws from their original location and place them in any of the holes in the outer ring to allow for the amount of desired rotation.





## **NO ROTATION**

There are rotation stop ribs underneath the top portion of the mount that can be placed directly over the rotation stop screw or pin. This positioning will prevent the payment terminal from rotating. Determine the proper rotation stop screw location for your installation.







OR