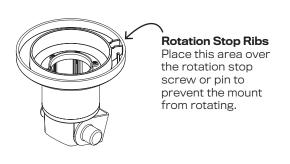

## **NO ROTATION**

There are rotation stop ribs underneath the top portion of the mount that can be placed directly over the rotation stop screw or pin. This positioning will prevent the payment terminal from rotating. Determine the proper rotation stop screw location for your installation.