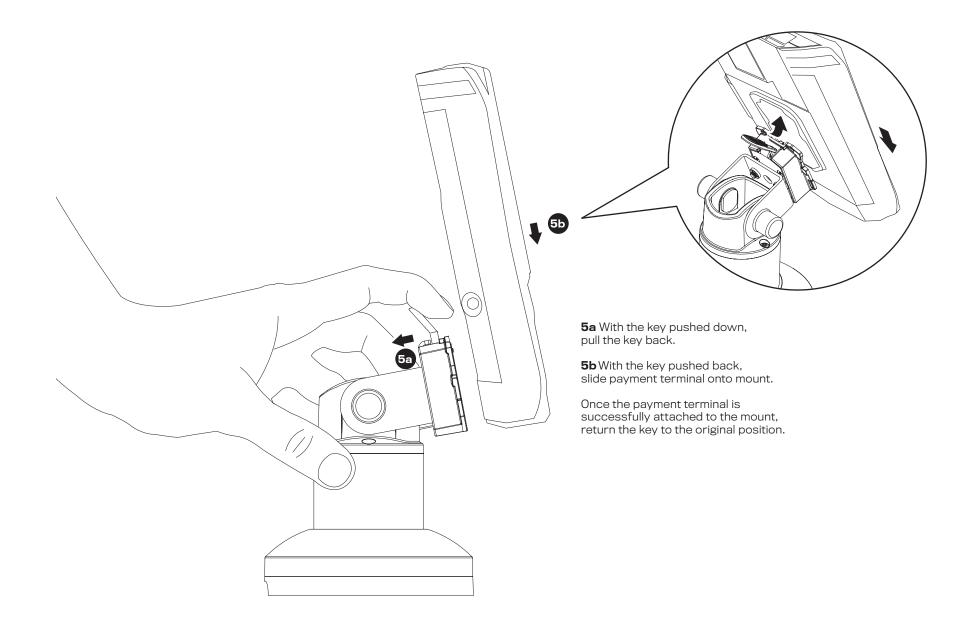

allation Instructions

Innovative Ergonomic Solutions companies



## **Innovative Ergonomic Solutions**

800 524 2744 customerservice@team-ies.com team-ies.com

## PTS-04-LANE-WK Parts List











## **ROTATION**

Placement of the two rotation stop screws in the outer ring determine the amount of payment terminal rotation. You can remove the screws from their original location and place them in any of the holes in the outer ring to allow for the amount of desired rotation.





## **NO ROTATION**

There are rotation stop ribs underneath the top portion of the mount that can be placed directly over the rotation stop screw or pin. This positioning will prevent the payment terminal from rotating. Determine the proper rotation stop screw location for your installation.







OR